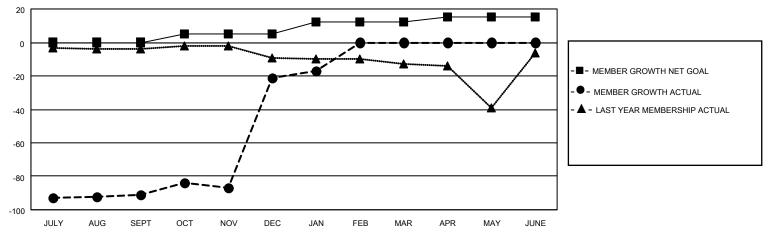

## LOCATION TURKEY District 118 T Results as of: 1/31/2021

| Clubs         |               |             |               | Members               |                        |                         |                                                    |  |
|---------------|---------------|-------------|---------------|-----------------------|------------------------|-------------------------|----------------------------------------------------|--|
|               | RESULTS FOR   | R 2020-2021 |               | RESULTS FOR 2020-2021 |                        |                         |                                                    |  |
| QUARTER       | NEW CLUB GOAL | NEW CLUBS   | DROPPED CLUBS | QUARTER MEM           | BER GROWTH NET<br>GOAL | MEMBER GROWTH<br>ACTUAL | DROPPED<br>MEMBERS ACTUAL<br>(including transfers) |  |
| JULY/AUG/SEPT | 0             | 0           | 1             | JULY/AUG/SEPT         | 0                      | 10                      | 101                                                |  |
| OCT/NOV/DEC   | 0             | 2           | 0             | OCT/NOV/DEC           | 5                      | 83                      | 12                                                 |  |
| JAN/FEB/MAR   | 1             | 0           | 0             | JAN/FEB/MAR           | 7                      | 4                       | 0                                                  |  |
| APR/MAY/JUNE  | 0             | 0           | 0             | APR/MAY/JUNE          | 3                      | 0                       | 0                                                  |  |

## GOALS AND ACTUAL MEMBERS CUMULATIVE

| DROPPED CLUBS: 1 |     | 12 CLUBS OF 32 ADDED 1 OR MORE<br>NEW MEMBERS | GENDER DISTRIBUTION           MALE         170 (28.10%)           FEMALE         435 (71.90%) |               |     |
|------------------|-----|-----------------------------------------------|-----------------------------------------------------------------------------------------------|---------------|-----|
| DROPPED MEMBERS  |     |                                               | I LIVIALL                                                                                     | 433 (71.9070) |     |
| DECEASED         | 2   | CLICK HERE FOR CUMULATIVE                     | TOTAL FAMILY UNIT MEMBERS                                                                     |               | 126 |
| CLUB CANCELLED   | 0   | MEMBERSHIP DATA                               |                                                                                               | 0.000//0.000  | 69  |
| OTHER 111        |     |                                               | FAMILY MEMBERS PAYING HALF DUES                                                               |               | 09  |
| TOTAL            | 113 |                                               |                                                                                               |               |     |