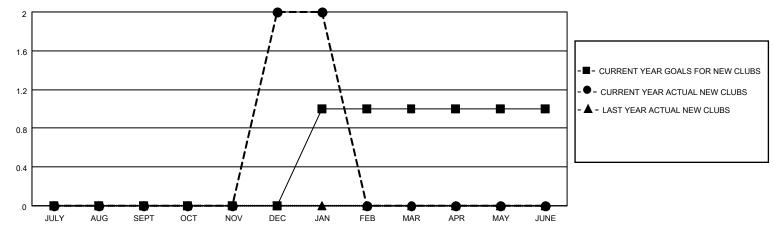

## LOCATION TURKEY District 118 T Results as of: 1/31/2021

| Clubs         |               |             |               | Members               |                        |                         |                                                    |  |
|---------------|---------------|-------------|---------------|-----------------------|------------------------|-------------------------|----------------------------------------------------|--|
|               | RESULTS FOR   | R 2020-2021 |               | RESULTS FOR 2020-2021 |                        |                         |                                                    |  |
| QUARTER       | NEW CLUB GOAL | NEW CLUBS   | DROPPED CLUBS | QUARTER MEM           | BER GROWTH NET<br>GOAL | MEMBER GROWTH<br>ACTUAL | DROPPED<br>MEMBERS ACTUAL<br>(including transfers) |  |
| JULY/AUG/SEPT | 0             | 0           | 1             | JULY/AUG/SEPT         | 0                      | 10                      | 101                                                |  |
| OCT/NOV/DEC   | 0             | 2           | 0             | OCT/NOV/DEC           | 5                      | 83                      | 12                                                 |  |
| JAN/FEB/MAR   | 1             | 0           | 0             | JAN/FEB/MAR           | 7                      | 4                       | 0                                                  |  |
| APR/MAY/JUNE  | 0             | 0           | 0             | APR/MAY/JUNE          | 3                      | 0                       | 0                                                  |  |

## GOALS AND ACTUAL NEW CLUBS CUMULATIVE